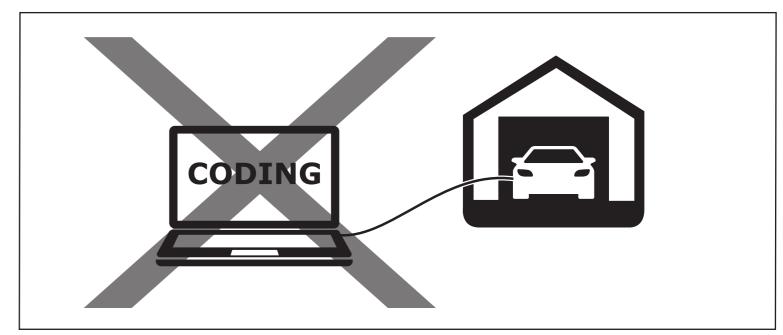

## www.ecs-electronicsuk.co.uk

We would expressly point out that assembly not carried out properly by a competent installer will result in cancellation of any right to damage compensation, in particular those arising by virtue of the product liability act. Contents of these kits and their fitting manuals are subject to alteration without notice, please ensure that these instructions are read and fully understood before commencing installation. Do not overload circuits; the maximum loads per connection are detailed in this manual. The following information must be reviewed before beginning the assembly: The installation instructions are to be thoroughly read. The installation should be carried out by qualified personnel with the relevant technical knowledge. The vehicle manufacturers' current technical notices and information on retrofitting must be followed. The removal and replacement instructions found in the current repair manuals must be followed. It must be ensured that the vehicle is technically suitable for the installation of a trailer hitch. The vehicle's fault memory must be read out. In the event of functional problems, troubleshooting must be limited to about 0.5 hours, contact the installers support.