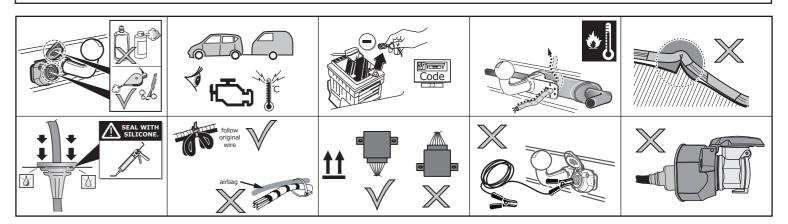

## www.ecs-electronicsuk.co.uk

We would expressly point out that assembly not carried out properly by a competent installer will result in cancellation of any right to damage compensation, in particular those arising by virtue of the product liability act. Contents of these kits and their fitting manuals are subject to alteration without notice, please ensure that these instructions are read and fully understood before commencing installation. Do not overload circuits; the maximum loads per connection are detailed in this manual. The following information must be reviewed before beginning the assembly: The installation instructions are to be thoroughly read. The installation should be carried out by qualified personnel with the relevant technical knowledge. The vehicle manufacturers' current technical notices and information on retrofitting must be followed. The removal and replacement instructions found in the current repair manuals must be followed. It must be ensured that the vehicle is technically suitable for the installation of a trailer hitch. The vehicle's fault memory must be read out. In the event of functional problems, troubleshooting must be limited to about 0.5 hours, contact the installers support.