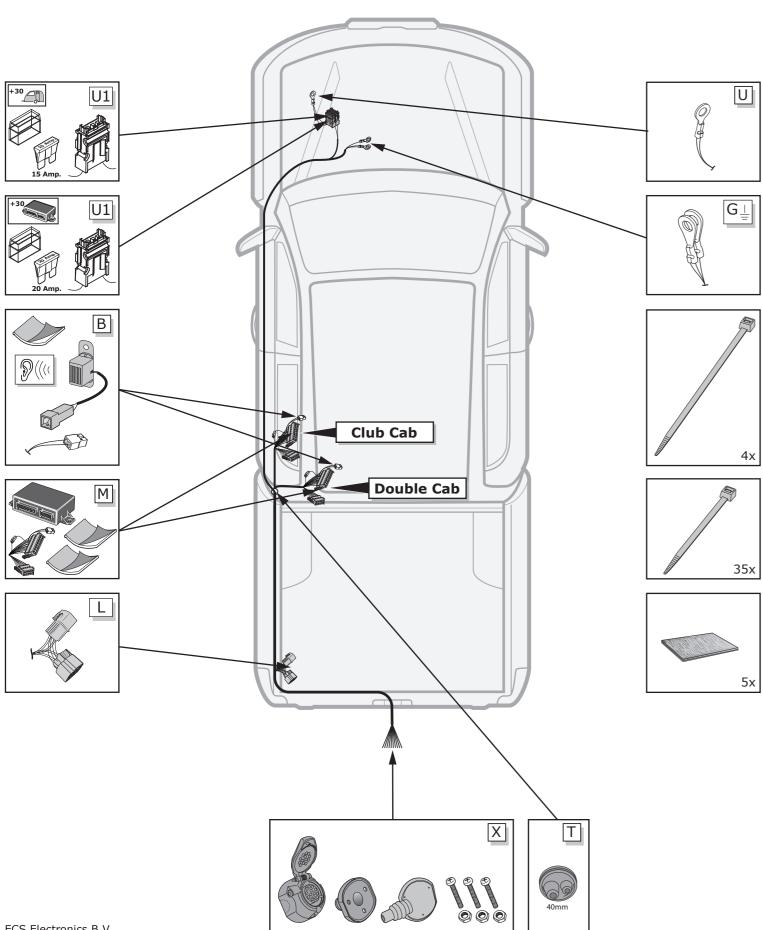

|        | <b>\( \psi\)</b> | <b>↔</b> 0≢ | · <del>~</del> ()‡ → <del>*</del> ()‡ | ≟ 1-8 | $\Diamond$  | -\̈́\.   | STOP      | - <u>'</u> Ö- | Reverse C | 15 Amp<br>+30 | _      | <u>↓</u> 10 | _        | <u> </u> 9 |
|--------|------------------|-------------|---------------------------------------|-------|-------------|----------|-----------|---------------|-----------|---------------|--------|-------------|----------|------------|
| 7 PIN  | 1/L              | 2/54g       | 8                                     | 3/31  | 4/R         | 5/58-R   | 6/54      | 7/58-L        | Х         | Х             | Х      | Х           | Х        | Х          |
| 13 PIN | 1/L              | 2/54g       | 2a                                    | 3/31  | 4/R         | 5/58-R   | 6/54      | 7/58-L        | 8         | 9             | 10     | 11          | 12       | 13         |
| Pmax   | 21W              | 21W         | Х                                     | Х     | 21W         | 42W      | 3x21W     | 42W           | 21W       | 180W/15Amp    |        |             |          |            |
| ISO    | Yellow           | Blue        | Grey                                  | White | Green       | Brown    | Red       | Black         | Black/Red | Brown/White   | Red    | White       | Red/Blue | White      |
| VAG    | Black/White      | Blue        | Grey                                  | Brown | Green/Black | Grey/Red | Black/Red | Grey/Black    | Black     | Red           | Yellow | Brown       | Red/Blue | Brown      |