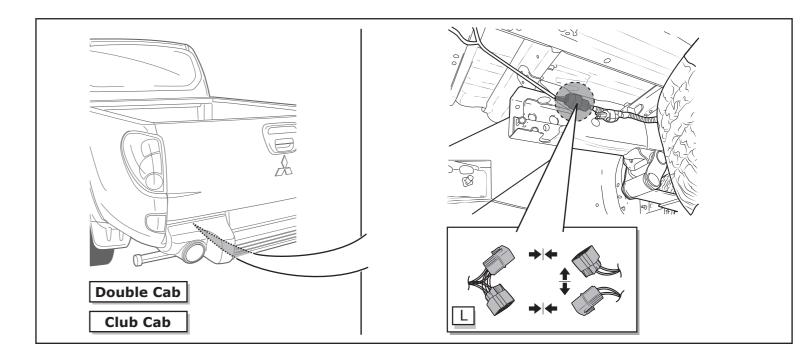

|        | <b>\( \psi\)</b> | <b>↔</b> 0≢ | · <del>~</del> ()‡ → <del>*</del> ()‡ | ≟ 1-8 | $\Diamond$  | -\̈́\.   | STOP      | - <u>'</u> Ö- | Reverse C | 15 Amp<br>+30 | _      | <u>↓</u> 10 | _        | <u> </u> 9 |
|--------|------------------|-------------|---------------------------------------|-------|-------------|----------|-----------|---------------|-----------|---------------|--------|-------------|----------|------------|
| 7 PIN  | 1/L              | 2/54g       | 8                                     | 3/31  | 4/R         | 5/58-R   | 6/54      | 7/58-L        | Х         | Х             | Х      | Х           | Х        | Х          |
| 13 PIN | 1/L              | 2/54g       | 2a                                    | 3/31  | 4/R         | 5/58-R   | 6/54      | 7/58-L        | 8         | 9             | 10     | 11          | 12       | 13         |
| Pmax   | 21W              | 21W         | Х                                     | Х     | 21W         | 42W      | 3x21W     | 42W           | 21W       | 180W/15Amp    |        |             |          |            |
| ISO    | Yellow           | Blue        | Grey                                  | White | Green       | Brown    | Red       | Black         | Black/Red | Brown/White   | Red    | White       | Red/Blue | White      |
| VAG    | Black/White      | Blue        | Grey                                  | Brown | Green/Black | Grey/Red | Black/Red | Grey/Black    | Black     | Red           | Yellow | Brown       | Red/Blue | Brown      |